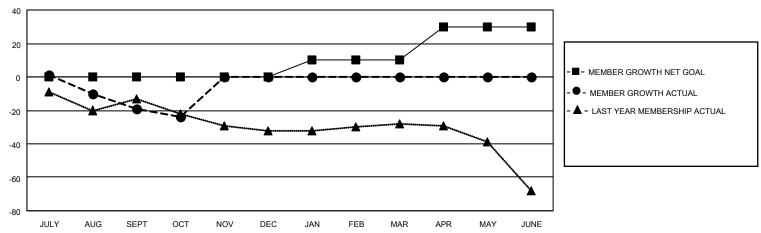

### GOALS AND ACTUAL MEMBERS CUMULATIVE

| DROPPED CLUBS: 0 |    | 8 CLUBS OF 54 ADDED 1 OR MORE<br>NEW MEMBERS | GENDER DISTRIBUTION  MALE 744 (63.32%) |              |     |
|------------------|----|----------------------------------------------|----------------------------------------|--------------|-----|
|                  |    |                                              | FEMALE                                 | 431 (36.68%) |     |
| DROPPED MEMBERS  |    |                                              |                                        | , ,          |     |
| DECEASED         | 9  | CLICK HERE FOR CUMULATIVE                    | TOTAL FAMILY UNIT MEMBERS              |              | 363 |
| CLUB CANCELLED   | 0  | MEMBERSHIP DATA                              |                                        |              | 400 |
| OTHER            | 33 |                                              | FAMILY MEMBERS PAYING HALF DUES        |              | 188 |
| TOTAL            | 42 |                                              |                                        |              |     |